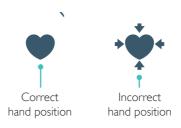

#### Hand Position

The heart symbol will indicate if hand position was correct during the session.