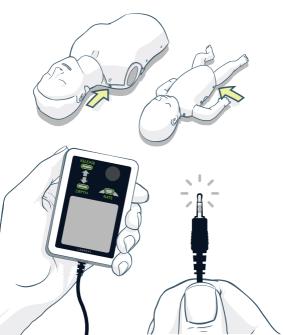

# SkillGuide

User Guide



### SkillGuide

SkillGuide is a feedback device designed to provide real-time and summative feedback on the quality of CPR performance.



# Items included

SkillGuide and User Guide.



# Connect

Connect SkillGuide to the manikin.



# Switch On

Switch on the manikin to activate SkillGuide.



#### Start

Session timer starts when you begin CPR and stops when you toggle to Debrief Mode. Press and hold the button for one second to reset.



# Toggle Between Modes



#### Feedback Mode

In Feedback Mode the LED indicators show real-time compression feedback. Session time and incorrect hand placement (if present) are displayed on the screen.



# Feedback Mode

## Depth Indicator



## Compression Rate Meter

Good compression rate



## Blind Mode

In Blind Mode no compression feedback is displayed, only the Session Timer.



In Debrief Mode the LEDs and the display show a performance summary of the session.



#### Compression Score

A total score on compressions for the session. Factors used for calculating the score