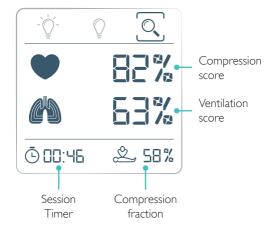

#### Compression Score

A total score on compressions for the session. Factors used for calculating the score are compression depth, rate, release, and hand position.

In Debrief Mode the indicator lights show the relevant errors for depth, release and rate for the session. The most significant error flashes.

#### Hand Position

The heart symbol will indicate if hand position was correct during the session.

#### Ventilation Score

A total score on ventilations. Factors used for calculating the score are ventilation volume and rate.

#### Session Timer

Measures the duration from the first compression or ventilation until the session is stopped. You can stop a session by toggling to Debrief Mode.

## Compression Fraction

Percentage of the session where compressions were given.

For more details on the score calculations, please visit www.laerdal.com

© 2013 Laerdal Medical AS, All rights reserved. Device Manufacturer: Laerdal Medical AS, P.O. Box 377,