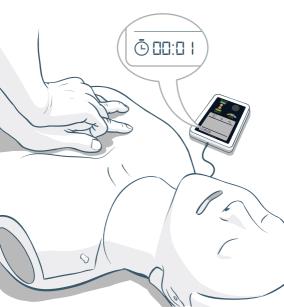

#### Start

Session timer starts when you begin CPR and stops when you toggle to Debrief Mode. Press and hold the button for one second to reset.