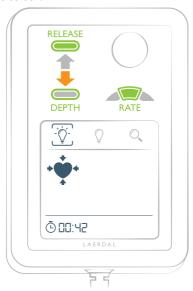

#### Feedback Mode

In Feedback Mode the LED indicators show real-time compression feedback. Session time and incorrect hand placement (if present) are displayed on the screen.

# Feedback Mode

## Depth Indicator

## Compression Rate Meter

Good compression rate