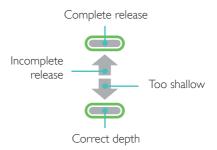

## Depth Indicator

#### Compression Score

A total score on compressions for the session. Factors used for calculating the score are compression depth, rate, release, and hand position.

In Debrief Mode the indicator lights show the relevant errors for depth, release and rate for the session. The most significant error flashes.