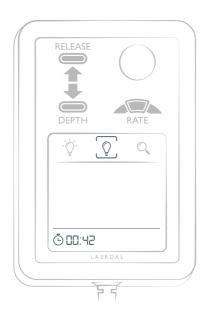

## Blind Mode

In Blind Mode no compression feedback is displayed, only the Session Timer.

In Debrief Mode the LEDs and the display show a performance summary of the session.