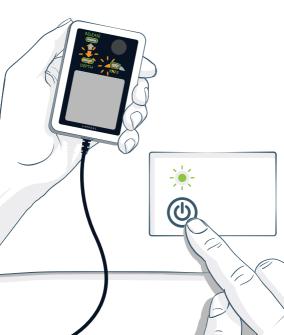

# SkillGuide

User Guide



### SkillGuide

SkillGuide is a feedback device designed to provide real-time and summative feedback on the quality of CPR performance.



# Items included

SkillGuide and User Guide.



# Connect

Connect SkillGuide to the manikin.



# Switch On

Switch on the manikin to activate SkillGuide.



#### Start

Session timer starts when you begin CPR and stops when you toggle to Debrief Mode. Press and hold the button for one second to reset.



# Toggle Between Modes



#### Feedback Mode

In Feedback Mode the LED indicators show real-time compression feedback. Session time and incorrect hand placement (if present) are displayed on the screen.



# Feedback Mode

## Depth Indicator



## Compression Rate Meter

Good compression rate



## Blind Mode

In Blind Mode no compression feedback is displayed, only the Session Timer.



In Debrief Mode the LEDs and the display show a performance summary of the session.



#### Compression Score

A total score on compressions for the session. Factors used for calculating the score are compression depth, rate, release, and hand position.

In