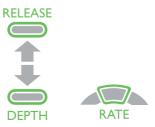

reset.



# Toggle Between Modes



#### Feedback Mode

In Feedback Mode the LED indicators show real-time compression feedback. Session time and incorrect hand placement (if present) are displayed on the screen.



# Feedback Mode

## Depth Indicator



## Compression Rate Meter

Good compression rate



## Blind Mode

In Blind Mode no compression feedback is displayed, only the Session Timer.



In Debrief Mode the LEDs and the display show a performance summary of the session.



#### Compression Score

A total score on compressions for the session. Factors used for calculating the score are compression depth, rate, release, and hand position.

In Debrief Mode the indicator lights show the relevant errors for depth, release and rate for the session. The most significant error flashes.



#### Hand Position

The heart symbol will indicate if hand position was correct during the session.



#### Ventilation Score

A total score on ventilations. Factors used for calculating the score are ventilation volume and rate.

#### Ventilation Volume

The most significant error (if any) is displayed by a short animation.





#### Session Timer

Measures the duration from the first compression or ventilation until the session is stopped. You can stop a session by toggling to Debrief Mode.



## Compression Fraction

Percentage of the session where compressions were given.



For more details on the score calculations, please visit www.laerdal.com

© 2013 Laerdal Medical AS, All rights reserved. Device Manufacturer: Laerdal Medical AS, P.O. Box 377,

Tanke Svilandsgate 30, 4002 Stavan