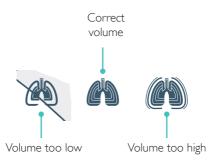

#### Ventilation Volume

The most significant error (if any) is displayed by a short animation.