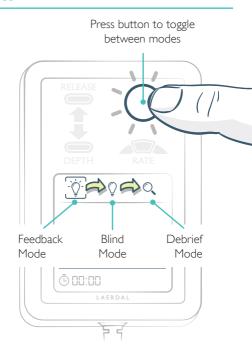

# Toggle Between Modes

#### Feedback Mode

In Feedback Mode the LED indicators show real-time compression feedback. Session time and incorrect hand placement (if present) are displayed on the screen.

## Blind Mode

In Blind Mode no compression feedback is displayed, only the Session Timer.

In Debrief Mode the LEDs and the display show a performance summary of the session.